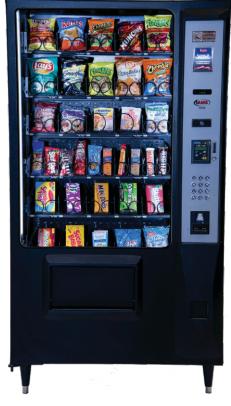

# Epic

Epic shown with Black Texture Trim and Silver Dashboard

- 39 3/8" width, 35 1/2" depth Fully ADA compliant
- 72" height
- 550lbs
- 47<sup>1/2</sup>" of vending space
- Vertical tray spacing of <sup>1/2</sup>"
- Removable inserts for 32" doorways
- Dual LED lighting
- Two MDB openings within ADA guidelines
- · Sliding dashboard for easy access to monetary devices, maintenance and programming
- · Braille selection buttons
- · Rounded LED display
- · Stylish legs
- · Lightweight thin door