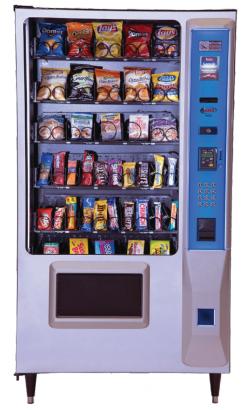

#### Epic Premium

Epic Premium shown with Champagne Trim, Blue Dashboard and Cool White Lighting

- 39 3/8" width, 35 1/2" depth Two MDB openings
- 72" height
- 550lbs
- 47<sup>1/2</sup>" of vending space
- Vertical tray spacing of 1/2"
- Removable inserts for 32" doorways
- Standard dual spiral
- Dual LED lighting • Fully ADA compliant
- within ADA guidelines
- · Sliding dashboard for easy access to monetary devices, maintenance and programming
- · Braille selection buttons
- Rounded LED display
- · Stylish legs
- · Lightweight thin door