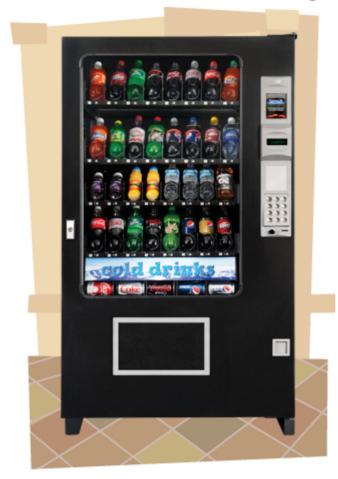

# Offering A Wide Variety Of Drinks In One Vendor

Vends beverages such as sodas, energy drinks, water, and juices.

# Dimensions

- Width: 35 or 39 inches
- · Height: 72 inches
- Depth: 35 inches
- Snack helix openings: 1 1/4" to 3 1/4"
- Candy helix openings: 3/4" to 2 7/8"
- Each tray can hold 48 twenty-ounce bottles

## Features

- Sensit® patented guaranteed delivery system
- State-of-the-art electronics
- 3-year warranty for electronics and refrigeration
- 1-yr warranty all other parts
- Warranty exceptions: fluorescent bulbs, glass, and paint finish
- Motor coupling and home positioning
- Five trays and a choice of helix sizes allows great variety
- EnergySensit® cost-saver
- · Polyurethane foam